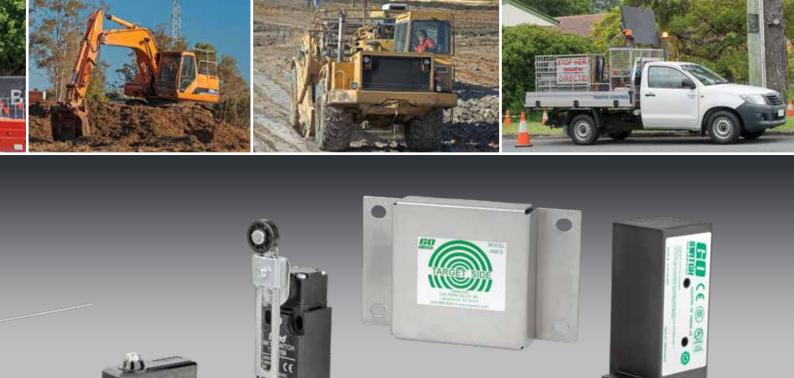

# Micro & Limit Switches

- Limit TZ-7 Series
- Limit TZ-9 Series
  - Limit Proximity