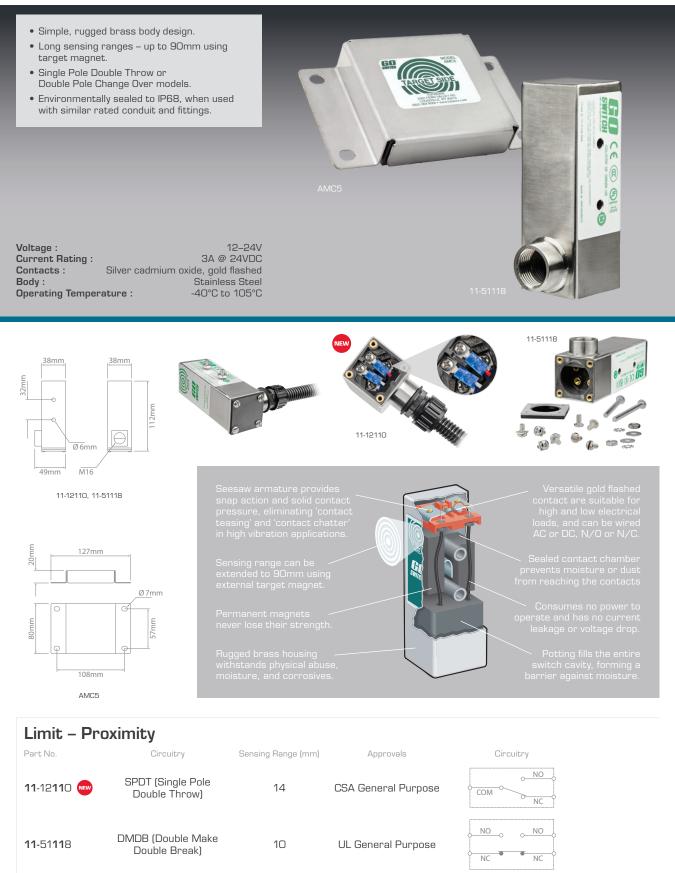

### Proximity Limit Switch

The Proximity Limit Switch utilises magnetic switching to sense and trigger off ferrous metals.

All components are sealed and protected within the rugged brass housing eliminating instances of mechanical failure.

The single sensing area which extends from one side of the enclosure detects ferrous materials within a range of 10mm. Using the Target Magnet this sensing range can be further extended to 90mm.

TZ9208

Part No. **TZ**9208 **TZ**9266

TZ9266

Description Height adjustable roller lever Polymer spring lever

**AMC**5

Mountable magnet – Extends sensing range to 90mm

Limit – Proximity