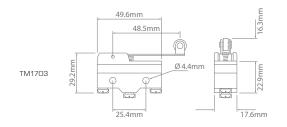

#### Micro - TM Series - Lever

| Part No.       | Description                 |
|----------------|-----------------------------|
| <b>TM</b> 1301 | Pin head plunger with lever |
| <b>TM</b> 1702 | 28mm lever                  |