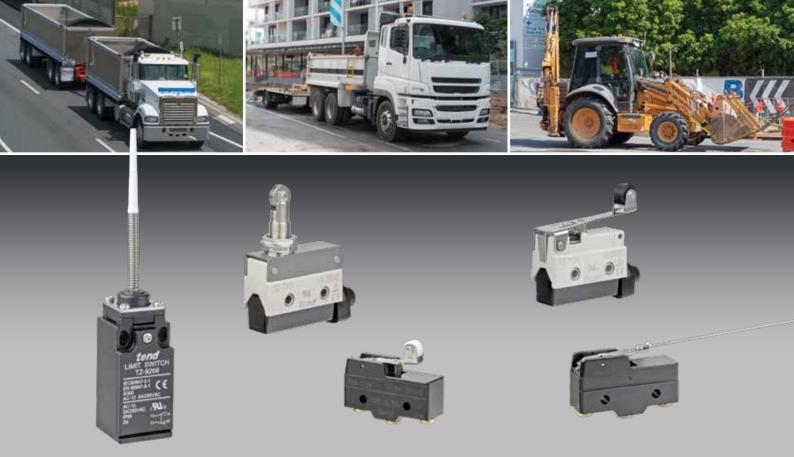

### Multiple Lever Types

A wide selection of lever types are available in the Micro & Limit ranges including roller, double pivot roller, standard lever, spring lever, and a variety of plungers . Each actuator has an extensive service life with a minimum of 500,000 operations.

### Circuitry

Single Pole Change Over, Double Make Double Break as well as Normally Open / Normally Closed circuitry is offered within the Micro & Limit ranges.

# Micro & Limit Switches

- Limit TZ-7 Series
- Limit TZ-9 Series
  - Limit Proximity