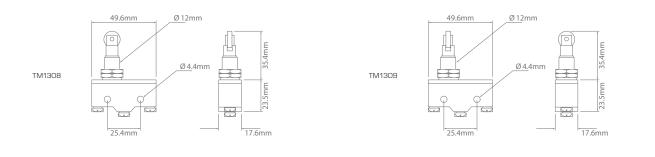

#### Micro - TM Series - Plunger with Roller

| Part No.       | Descrip |
|----------------|---------|
| <b>TM</b> 1308 | Buttor  |

scription tton plunger with roller Part No. **TM1309**  Description Button plunger with cross roller