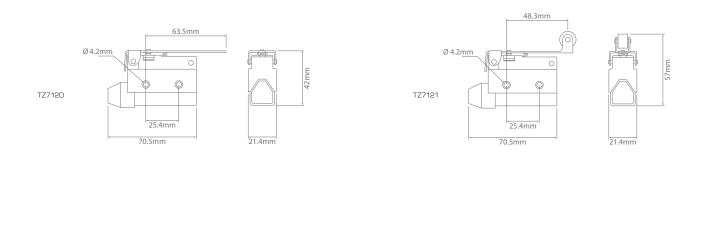

#### Limit – TZ-7 Series – Lever

| Part No.       | Description       |
|----------------|-------------------|
| <b>TZ</b> 7120 | 63.5mm lever      |
| <b>TZ</b> 7141 | 30mm roller lever |
| <b>TZ</b> 7166 | Polymer rod lever |

| Part No.       |  |
|----------------|--|
| <b>TZ</b> 7121 |  |
| <b>TZ</b> 7144 |  |

TZ7144

Description 48mm roller lever 30mm double pivot roller lever