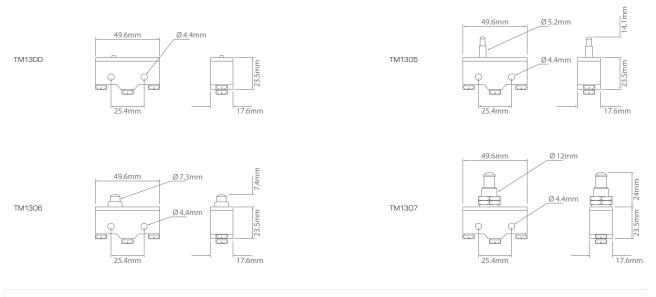

#### Micro - TM Series - Plunger

| Part No.       | Description          | Part No.       | Description         |
|----------------|----------------------|----------------|---------------------|
| <b>TM</b> 1300 | Pin head plunger     | <b>TM</b> 1305 | Slim plunger        |
| <b>TM</b> 1306 | Short button plunger | <b>TM</b> 1307 | Long button plunger |