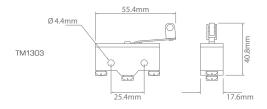

#### Micro - TM Series - Plunger

| Part No.       | Description          | Part No.       | Description         |
|----------------|----------------------|----------------|---------------------|
| <b>TM</b> 1300 | Pin head plunger     | <b>TM</b> 1305 | Slim plunger        |
| <b>TM</b> 1306 | Short button plunger | <b>TM</b> 1307 | Long button plunger |