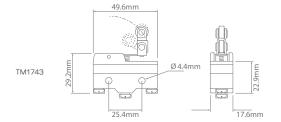

#### Micro - TM Series - Plunger

| Part No.       | Description          | Part No.       | Description         |
|----------------|----------------------|----------------|---------------------|
| <b>TM</b> 1300 | Pin head plunger     | <b>TM</b> 1305 | Slim plunger        |
| <b>TM</b> 1306 | Short button plunger | <b>TM</b> 1307 | Long button plunger |

Part No. **TM**1701 **TM**1705 Description 63mm lever 110mm wire lever

TM1401