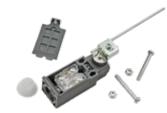

#### Micro - TM Series - Lever

| Part No.       | Description                 |
|----------------|-----------------------------|
| <b>TM</b> 1301 | Pin head plunger with lever |
| <b>TM</b> 1702 | 28mm lever                  |

Part No. **TM**1701 **TM**1705 Description 63mm lever 110mm wire lever

TM1401