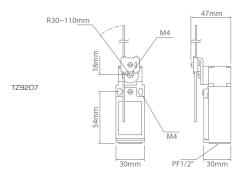

#### Limit - TZ-9 Series

| Part No.       | Description                   |
|----------------|-------------------------------|
| <b>TZ</b> 9204 | Angle adjustable roller lever |
| <b>TZ</b> 9207 | Height adjustable rod lever   |

TZ9208

Part No. **TZ**9208 **TZ**9266

TZ9266

Description Height adjustable roller lever Polymer spring lever

**AMC**5

Mountable magnet – Extends sensing range to 90mm

Limit – Proximity