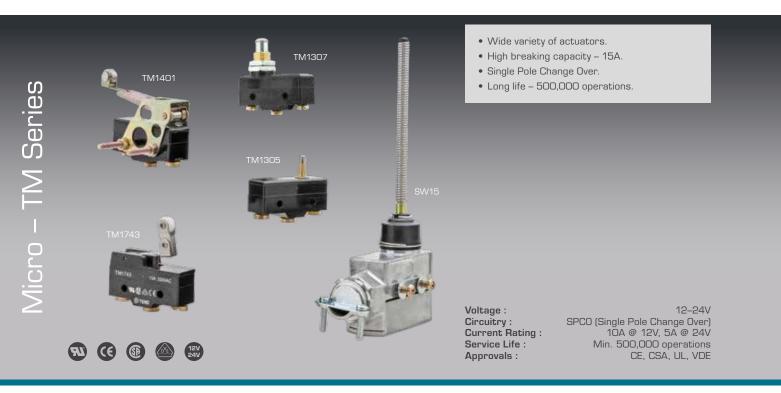

### Multiple Lever Types

A wide selection of lever types are available in the Micro & Limit ranges including roller, double pivot roller, standard lever, spring lever, and a variety of plungers . Each actuator has an extensive service life with a minimum of 500,000 operations.

### Circuitry

Single Pole Change Over, Double Make Double Break as well as Normally Open / Normally Closed circuitry is offered within the Micro & Limit ranges.

#### Micro - TM Series - Plunger

| Part No.       | Description          | Part No.       | Description         |
|----------------|----------------------|----------------|---------------------|
| <b>TM</b> 1300 | Pin head plunger     | <b>TM</b> 1305 | Slim plunger        |
| <b>TM</b> 1306 | Short button plunger | <b>TM</b> 1307 | Long button plunger |

#### Micro - TM Series - Lever

| Part No.       | Description                 |
|----------------|-----------------------------|
| <b>TM</b> 1301 | Pin head plunger with lever |
| <b>TM</b> 1702 | 28mm lever                  |

Part No. **TM**1701 **TM**1705 Description 63mm lever 110mm wire lever

TM1401

### Micro - TM Series - Lever with Roller

| Description                        |
|------------------------------------|
| Pin head plunger with roller lever |
| 48mm lever with roller             |
| 32mm double pivot roller lever     |
|                                    |

Part No. **TM**1401 **TM**1704 Description 60mm roller lever 27mm lever with roller

#### Micro - TM Series - Plunger with Roller

| Part No.       | Descrip |
|----------------|---------|
| <b>TM</b> 1308 | Buttor  |

scription tton plunger with roller Part No. **TM1309**  Description Button plunger with cross roller

#### Micro - TM Series - Heavy Duty Spring Lever

 Part No.
 Description

 SW15
 TM1300 with heavy duty spring lever casing