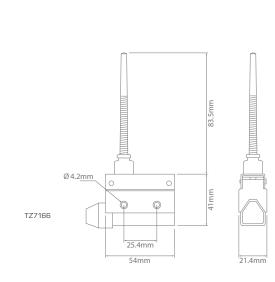

#### Limit – TZ-7 Series – Lever

| Part No.       | Description       |
|----------------|-------------------|
| <b>TZ</b> 7120 | 63.5mm lever      |
| <b>TZ</b> 7141 | 30mm roller lever |
| <b>TZ</b> 7166 | Polymer rod lever |