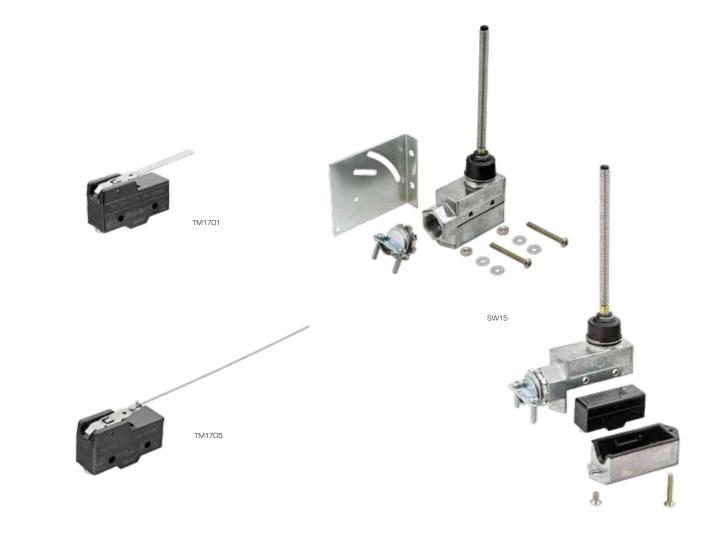

Part No. **TM**1701 **TM**1705 Description 63mm lever 110mm wire lever

TM1401

#### Micro - TM Series - Heavy Duty Spring Lever

 Part No.
 Description

 SW15
 TM1300 with heavy duty spring lever casing