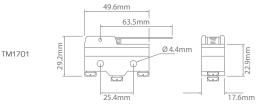

uble Break as well as Normally Open / Normally Closed circuitry is offered within the Micro & Limit ranges.





# Micro & Limit Switches

- Limit TZ-7 Series
- Limit TZ-9 Series
  - Limit Proximity









#### Micro - TM Series - Plunger

| Part No.       | Description          | Part No.       | Description         |
|----------------|----------------------|----------------|---------------------|
| <b>TM</b> 1300 | Pin head plunger     | <b>TM</b> 1305 | Slim plunger        |
| <b>TM</b> 1306 | Short button plunger | <b>TM</b> 1307 | Long button plunger |





#### Micro - TM Series - Lever

| Part No.       | Description                 |
|----------------|-----------------------------|
| <b>TM</b> 1301 | Pin head plunger with lever |
| <b>TM</b> 1702 | 28mm lever                  |





Part No. **TM**1701 **TM**1705 Description 63mm lever 110mm wire lever



TM1401









### Micro - TM Series - Lever with Roller

| Description                        |
|------------------------------------|
| Pin head plunger with roller lever |
| 48mm lever with roller             |
| 32mm double pivot roller lever     |
|                                    |

Part No. **TM**1401 **TM**1704 Description 60mm roller lever 27mm lever with roller



#### Micro - TM Series - Plunger with Roller

| Part No.       | Descrip |
|----------------|---------|
| <b>TM</b> 1308 | Buttor  |

scription tton plunger with roller Part No. **TM1309**  Description Button plunger with cross roller



#### Micro - TM Series - Heavy Duty Spring Lever

 Part No.
 Description

 SW15
 TM1300 with heavy duty