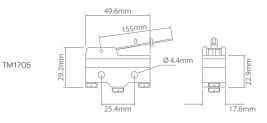

le Break as well as Normally Open / Normally Closed circuitry is offered within the Micro & Limit ranges.





# Micro & Limit Switches

- Limit TZ-7 Series
- Limit TZ-9 Series
  - Limit Proximity









#### Micro - TM Series - Plunger

| Part No.       | Description          | Part No.       | Description         |
|----------------|----------------------|----------------|---------------------|
| <b>TM</b> 1300 | Pin head plunger     | <b>TM</b> 1305 | Slim plunger        |
| <b>TM</b> 1306 | Short button plunger | <b>TM</b> 1307 | Long button plunger |





#### Micro - TM Series - Lever

| Part No.       | Description                 |
|----------------|-----------------------------|
| <b>TM</b> 1301 | Pin head plunger with lever |
| <b>TM</b> 1702 | 28mm lever                  |





Part No. **TM**1701 **TM**1705 Description 63mm lever 110mm wire lever



TM1401









### Micro - TM Series - Lever with Roller

| Description                        |
|------------------------------------|
| Pin head plunger with roller lever |
| 48mm lever with roller             |
| 32mm double pivot roller lever     |
|                                    |

Part No. **TM**1401 **TM**1704 Description 60mm roller lever 27mm lever with roller



#### Micro - TM Series - Plunger with Roller

| Part No.       | Descrip |
|----------------|---------|
| <b>TM</b> 1308 | Buttor  |

scription tton plunger with roller Part No. **TM1309**  Description Button plunger with cross roller



#### Micro - TM Series - Heavy Duty Spring Lever

 Part No.
 Description

 SW15
 TM1300 with heavy duty s