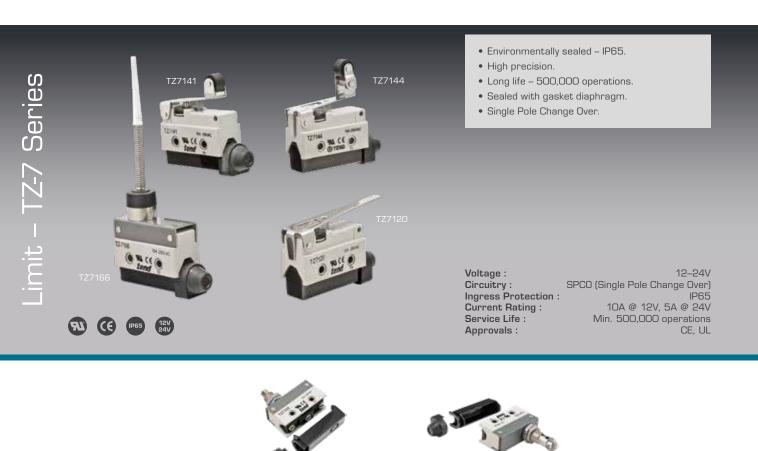

#### Limit - TZ-7 Series - Plunger

| Part No.       | Description          |
|----------------|----------------------|
| <b>TZ</b> 7310 | Long button plunger  |
| <b>TZ</b> 7312 | Cross roller plunger |

Part No. **TZ7311**  Description
Button plunger with roller

шш

21.4mm

Ø

25.4mm

70.5mm

Ø4.2<u>mm</u>

TZ7141

#### Limit – TZ-7 Series – Lever

| Part No.       | Description       |
|----------------|-------------------|
| <b>TZ</b> 7120 | 63.5mm lever      |
| <b>TZ</b> 7141 | 30mm roller lever |
| <b>TZ</b> 7166 | Polymer rod lever |

| Part No.       |  |
|----------------|--|
| <b>TZ</b> 7121 |  |
| <b>TZ</b> 7144 |  |

TZ7144

Description 48mm roller lever 30mm double pivot roller lever