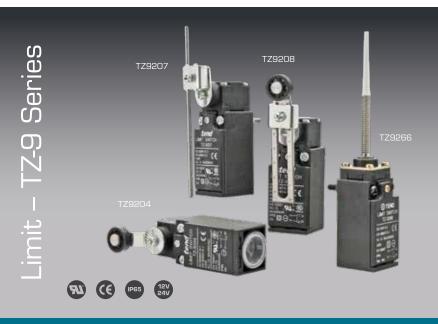

#### Limit - TZ-9 Series

| Part No.       | Description                   |
|----------------|-------------------------------|
| <b>TZ</b> 9204 | Angle adjustable roller lever |
| <b>TZ</b> 9207 | Height adjustable rod lever   |

TZ9208

Part No. **TZ**9208 **TZ**9266

TZ9266

Description Height adjustable roller lever Polymer spring lever

**AMC**5

Mountable magnet – Extends sensing range to 90mm

Limit – Proximity