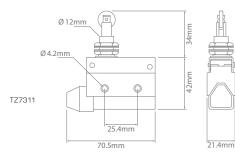

Part No. **TZ7311**  Description
Button plunger with roller

шш

21.4mm

Ø

25.4mm

70.5mm

Ø4.2<u>mm</u>

TZ7141