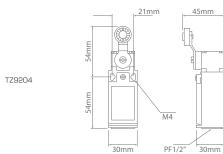

#### Limit - TZ-9 Series

| Part No.       | Description                   |
|----------------|-------------------------------|
| <b>TZ</b> 9204 | Angle adjustable roller lever |
| <b>TZ</b> 9207 | Height adjustable rod lever   |