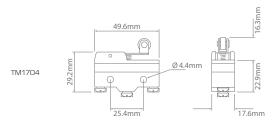

Part No. **TM**1401 **TM**1704 Description 60mm roller lever 27mm lever with roller