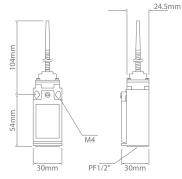

#### Limit - TZ-9 Series

| Part No.       | Description                   |
|----------------|-------------------------------|
| <b>TZ</b> 9204 | Angle adjustable roller lever |
| <b>TZ</b> 9207 | Height adjustable rod lever   |

TZ9208

Part No. **TZ**9208 **TZ**9266

TZ9266

Description Height adjustable roller lever Polymer spring lever

**AMC**5

Mountable magnet – Extends sensing range to 90mm

Limit – Proximity