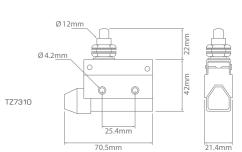

#### Limit - TZ-7 Series - Plunger

| Part No.       | Description          |
|----------------|----------------------|
| <b>TZ</b> 7310 | Long button plunger  |
| <b>TZ</b> 7312 | Cross roller plunger |