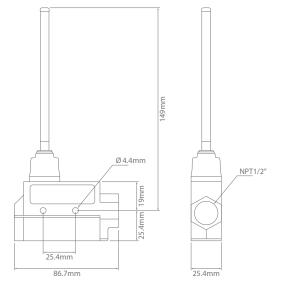

### Proximity Limit Switch

The Proximity Limit Switch utilises magnetic switching to sense and trigger off ferrous metals.

All components are sealed and protected within the rugged brass housing eliminating instances of mechanical failure.

The single sensing area which extends from one side of the enclosure detects ferrous materials within a range of 10mm. Using the Target Magnet this sensing range can be further extended to 90mm.