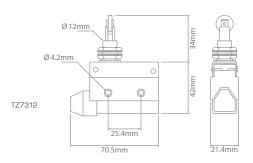

#### Limit - TZ-7 Series - Plunger

| Part No.       | Description          |
|----------------|----------------------|
| <b>TZ</b> 7310 | Long button plunger  |
| <b>TZ</b> 7312 | Cross roller plunger |