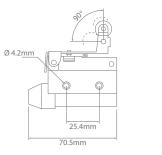

Part No. **TZ7311**  Description
Button plunger with roller

шш

21.4mm

Ø

25.4mm

70.5mm

Ø4.2<u>mm</u>

TZ7141