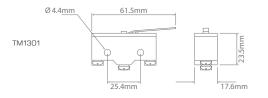

#### Micro - TM Series - Lever

| Part No.       | Description                 |
|----------------|-----------------------------|
| <b>TM</b> 1301 | Pin head plunger with lever |
| <b>TM</b> 1702 | 28mm lever                  |