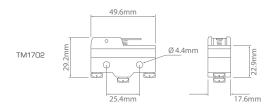

#### Micro - TM Series - Lever

| Part No.       | Description                 |
|----------------|-----------------------------|
| <b>TM</b> 1301 | Pin head plunger with lever |
| <b>TM</b> 1702 | 28mm lever                  |