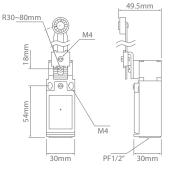

#### Limit - TZ-9 Series

| Part No.       | Description                   |
|----------------|-------------------------------|
| <b>TZ</b> 9204 | Angle adjustable roller lever |
| <b>TZ</b> 9207 | Height adjustable rod lever   |