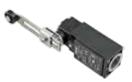

#### Limit – TZ-7 Series – Lever

| Part No.       | Description       |
|----------------|-------------------|
| <b>TZ</b> 7120 | 63.5mm lever      |
| <b>TZ</b> 7141 | 30mm roller lever |
| <b>TZ</b> 7166 | Polymer rod lever |