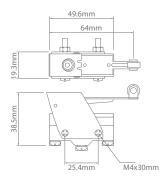

#### Micro - TM Series - Lever

| Part No.       | Description                 |
|----------------|-----------------------------|
| <b>TM</b> 1301 | Pin head plunger with lever |
| <b>TM</b> 1702 | 28mm lever                  |